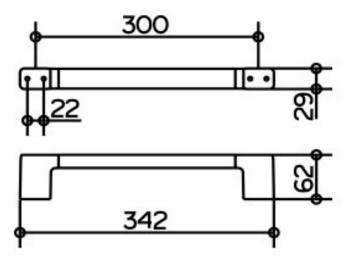

## **SPECIFICATION SHEET - bathroom accessories**

| BRAND:                         | KEUCO               | Product Photo: |
|--------------------------------|---------------------|----------------|
| ORIGIN:                        | Germany             | 1              |
| SERIES:                        | MOLL                |                |
|                                | Grab rail 300mm     |                |
| PRODUCT<br>DESCRIPTION:        |                     |                |
| MODEL No.                      | 12707 010000        |                |
| FINISH/COLOUR:                 | Chrome-plated       |                |
| DIMENSIONS:                    | 342mm x 62mm x 29mm |                |
| OPTIONAL<br>MATCHING<br>PARTS: |                     |                |